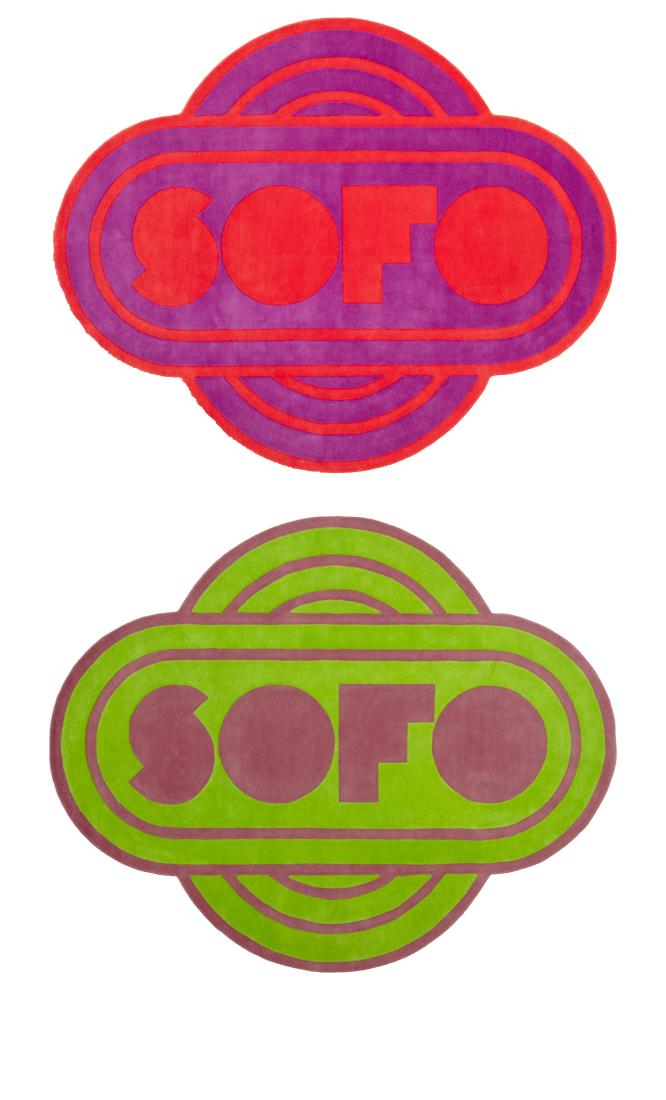

### description

Dedicated to the homonymous hyperpop modular system by Superstudio, the Sofo rug is the result of research in the archives of Centro Studi Poltronova. Its shape is none other than the marking, designed in the 1960s by the same members of Superstudio, which characterized the product's shipping packages. A composition of concentric circles with, in the central part, typographic shapes of a geometric nature declaring the name of the product. The rug is available in two variants that take up the typical color scores of the sofa: Verosa and Rosancio.

typology

Rug

dimension

300 x 240[w] cm (± 2%)

weight

29 kg

materials

100% Wool. Handtufted.

colors

Verosa [Green/Pink] Rosancio [Pink/Orange]

Verosa

Rosancio

<sup>1</sup> Ultrafavola, Salone del mobile, Milano. 2023

<sup>►</sup> Ultrafavola, Salone del mobile, Milano. 2023

<sup>1</sup> Ultrafavola, Salone del mobile, Milano. 2023