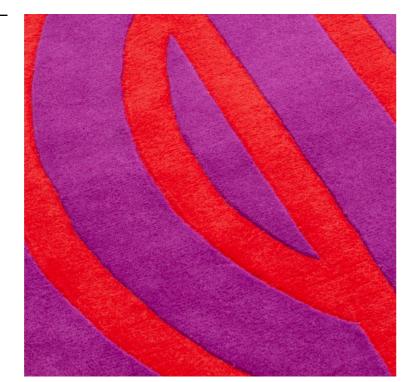

### description

Dedicated to the homonymous hyperpop modular system by Superstudio, the Sofo rug is the result of research in the archives of Centro Studi Poltronova. Its shape is none other than the marking, designed in the 1960s by the same members of Superstudio, which characterized the product's shipping packages. A composition of concentric circles with, in the central part, typographic shapes of a geometric nature declaring the name of the product. The rug is available in two variants that take up the typical color scores of the sofa: Verosa and Rosancio.

colors

Verosa [Green/Pink] Rosancio [Pink/Orange]

Verosa

Rosancio

<sup>1</sup> Ultrafavola, Salone del mobile, Milano. 2023

<sup>►</sup> Ultrafavola, Salone del mobile, Milano. 2023

<sup>1</sup> Ultrafavola, Salone del mobile, Milano. 2023