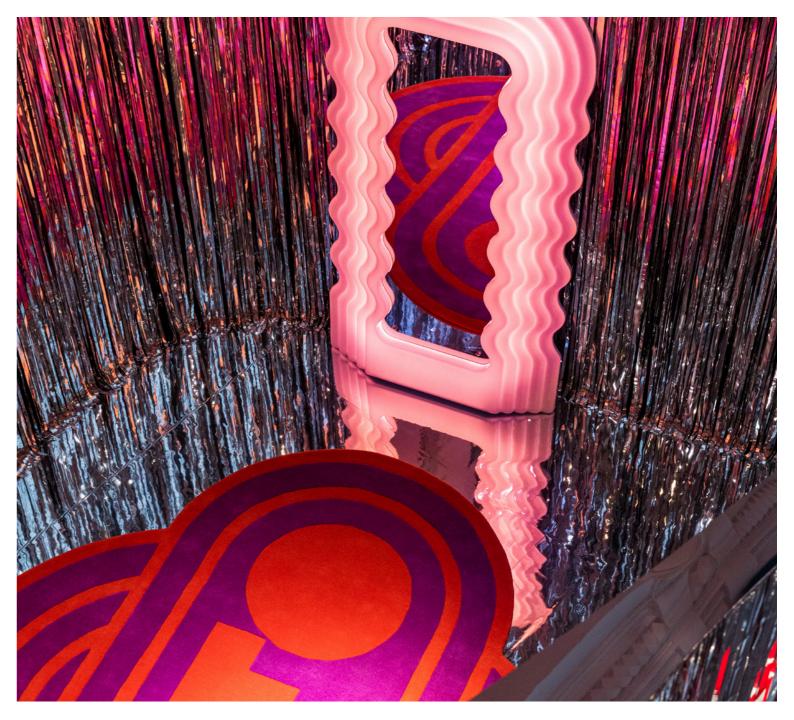

### description

Dedicated to the homonymous hyperpop modular system by Superstudio, the Sofo rug is the result of research in the archives of Centro Studi Poltronova. Its shape is none other than the marking, designed in the 1960s by the same members of Superstudio, which characterized the product's shipping packages. A composition of concentric circles with, in the central part, typographic shapes of a geometric nature declaring the name of the product. The rug is available in two variants that take up the typical color scores of the sofa: Verosa and Rosancio.

colors

Verosa [Green/Pink] Rosancio [Pink/Orange]

Verosa

Rosancio

<sup>1</sup> Ultrafavola, Salone del mobile, Milano. 2023

<sup>►</sup> Ultrafavola, Salone del mobile, Milano. 2023

<sup>1</sup> Ultrafavola, Salone del mobile, Milano. 2023