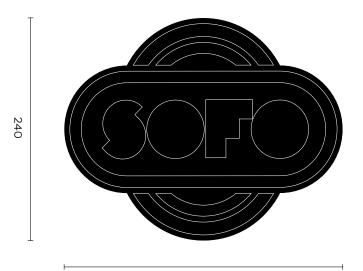

### description

Dedicated to the homonymous hyperpop modular system by Superstudio, the Sofo rug is the result of research in the archives of Centro Studi Poltronova. Its shape is none other than the marking, designed in the 1960s by the same members of Superstudio, which characterized the product's shipping packages. A composition of concentric circles with, in the central part, typographic shapes of a geometric nature declaring the name of the product. The rug is available in two variants that take up the typical color scores of the sofa: Verosa and Rosancio.

typology

Rug

dimension

300 x 240[w] cm (± 2%)

weight

29 kg

materials

100% Wool. Handtufted.