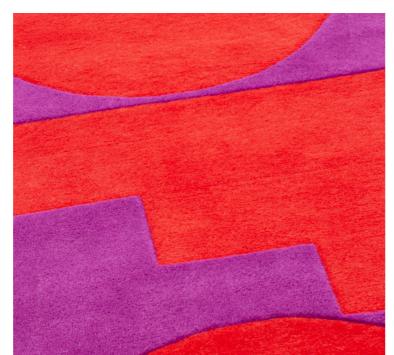

### description

Dedicated to the homonymous hyperpop modular system by Superstudio, the Sofo rug is the result of research in the archives of Centro Studi Poltronova. Its shape is none other than the marking, designed in the 1960s by the same members of Superstudio, which characterized the product's shipping packages. A composition of concentric circles with, in the central part, typographic shapes of a geometric nature declaring the name of the product. The rug is available in two variants that take up the typical color scores of the sofa: Verosa and Rosancio.

colors

Verosa [Green/Pink] Rosancio [Pink/Orange]

Verosa

Rosancio

<sup>1</sup> Ultrafavola, Salone del mobile, Milano. 2023

<sup>►</sup> Ultrafavola, Salone del mobile, Milano. 2023

<sup>1</sup> Ultrafavola, Salone del mobile, Milano. 2023