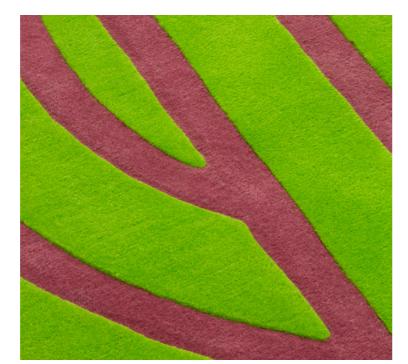

### description

Dedicated to the homonymous hyperpop modular system by Superstudio, the Sofo rug is the result of research in the archives of Centro Studi Poltronova. Its shape is none other than the marking, designed in the 1960s by the same members of Superstudio, which characterized the product's shipping packages. A composition of concentric circles with, in the central part, typographic shapes of a geometric nature declaring the name of the product. The rug is available in two variants that take up the typical color scores of the sofa: Verosa and Rosancio.

colors

Verosa [Green/Pink] Rosancio [Pink/Orange]

Verosa

Rosancio

<sup>1</sup> Ultrafavola, Salone del mobile, Milano. 2023

<sup>►</sup> Ultrafavola, Salone del mobile, Milano. 2023

<sup>1</sup> Ultrafavola, Salone del mobile, Milano. 2023