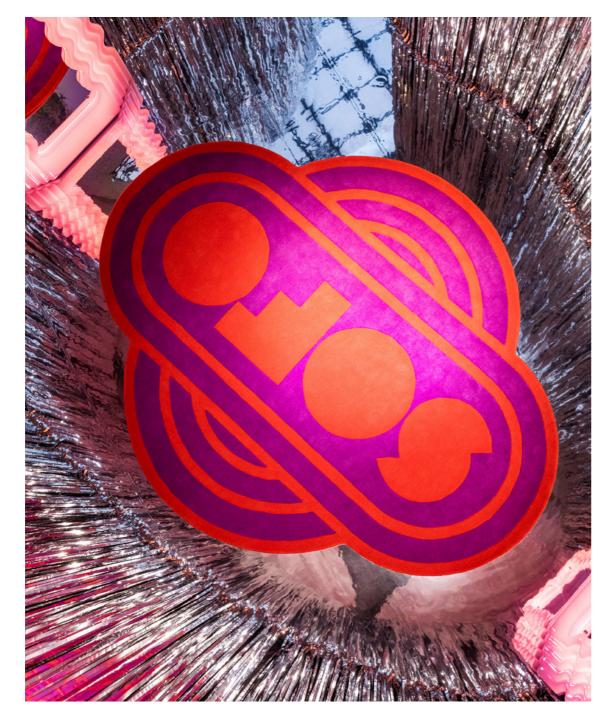

### description

Dedicated to the homonymous hyperpop modular system by Superstudio, the Sofo rug is the result of research in the archives of Centro Studi Poltronova. Its shape is none other than the marking, designed in the 1960s by the same members of Superstudio, which characterized the product's shipping packages. A composition of concentric circles with, in the central part, typographic shapes of a geometric nature declaring the name of the product. The rug is available in two variants that take up the typical color scores of the sofa: Verosa and Rosancio.

colors

Verosa [Green/Pink] Rosancio [Pink/Orange]

Verosa

Rosancio

<sup>1</sup> Ultrafavola, Salone del mobile, Milano. 2023

<sup>►</sup> Ultrafavola, Salone del mobile, Milano. 2023

<sup>1</sup> Ultrafavola, Salone del mobile, Milano. 2023