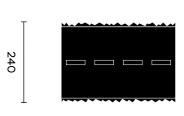

typology

Rug

dimension and weight

Straight 240[l] x 170[w] cm (± 2%) 19 kg Curve 235[l] x 235[w] cm (± 2%) 27 kg

70

235

materials

100% Wool. Handtufted.