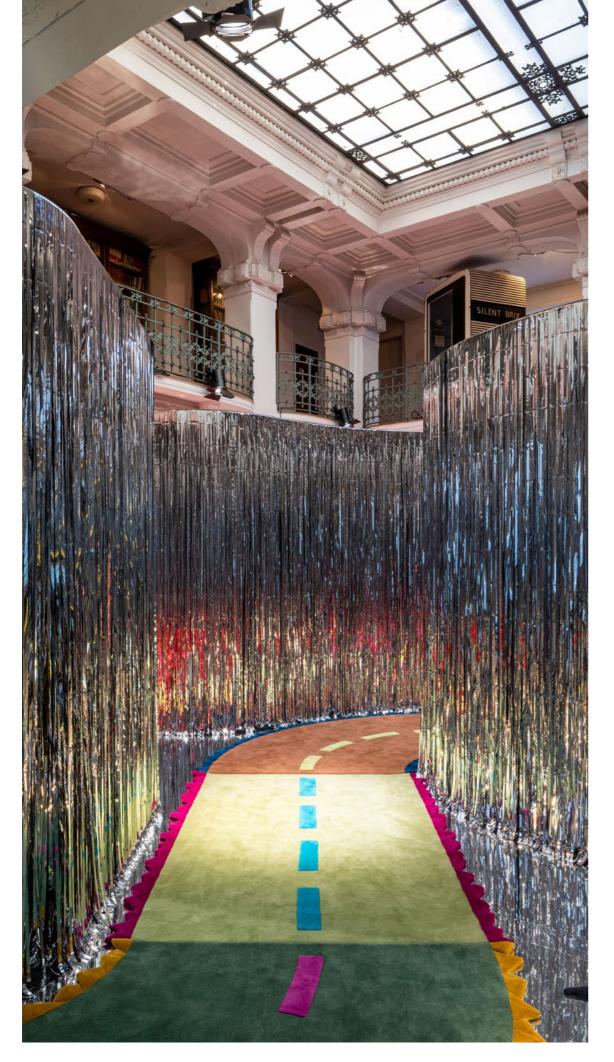

### Lapo Binazzi

description

Signed for Poltronova by Lapo Binazzi, Autostrada is exactly what it promises: a roadway modulated in curves and straight lines, available in the three different color combinations in the version reissued by the visionary Florentine designer on the basis of a drawing kept in the archives of the Centro Studi Poltronova per il Design. Produced in a single copy by Poltronova in 1990 on the occasion of the exhibition "Il Dolce Stil Novo [della casa]" curated by Andrea Branzi at the Fondazione Palazzo Strozzi in Florence, the rug returns to show itself as one of the objects that were put on display to investigate the central dimensions of the project, the home, «that is, our survival within the artificial universe, within the violence and vulgarity of the times, in the uprooting accomplished by the intrusive flows of information.»

#### colors

A61 Armoured grey Raspberry pink Indian yellow

A62 Pastel gray Telemagenta Turquoise

A63 Dove grey
Sapphire blue
Sprout green

<sup>1</sup> Ultrafavola, Salone del mobile, Milano. 2023

<sup>1</sup> Ultrafavola, Salone del mobile, Milano. 2023