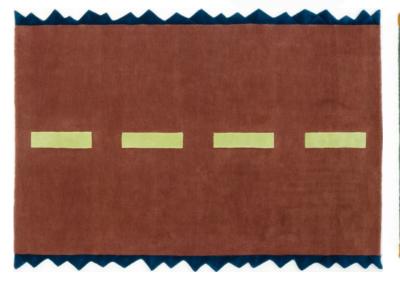

### Lapo Binazzi

description

Signed for Poltronova by Lapo Binazzi, Autostrada is exactly what it promises: a roadway modulated in curves and straight lines, available in the three different color combinations in the version reissued by the visionary Florentine designer on the basis of a drawing kept in the archives of the Centro Studi Poltronova per il Design. Produced in a single copy by Poltronova in 1990 on the occasion of the exhibition "Il Dolce Stil Novo [della casa]" curated by Andrea Branzi at the Fondazione Palazzo Strozzi in Florence, the rug returns to show itself as one of the objects that were put on display to investigate the central dimensions of the project, the home, «that is, our survival within the artificial universe, within the violence and vulgarity of the times, in the uprooting accomplished by the intrusive flows of information.»

typology

Rug

dimension and weight

Straight 240[l] x 170[w] cm (± 2%) 19 kg Curve 235[l] x 235[w] cm (± 2%) 27 kg

70

235

materials

100% Wool. Handtufted.

#### colors

A61 Armoured grey Raspberry pink Indian yellow

A62 Pastel gray Telemagenta Turquoise

A63 Dove grey
Sapphire blue
Sprout green

<sup>1</sup> Ultrafavola, Salone del mobile, Milano. 2023

<sup>1</sup> Ultrafavola, Salone del mobile, Milano. 2023