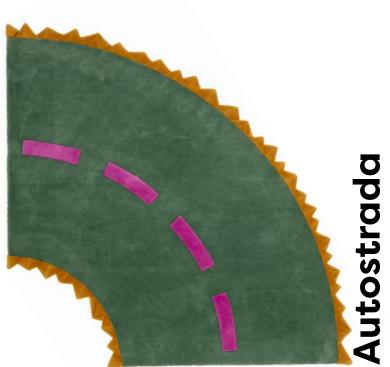

# Autostrada

### Lapo Binazzi

description

Signed for Poltronova by Lapo Binazzi, Autostrada is exactly what it promises: a roadway modulated in curves and straight lines, available in the three different color combinations in the version reissued by the visionary Florentine designer on the basis of a drawing kept in the archives of the Centro Studi Poltronova per il Design. Produced in a single copy by Poltronova in 1990 on the occasion of the exhibition "Il Dolce Stil Novo [della casa]" curated by Andrea Branzi at the Fondazione Palazzo Strozzi in Florence, the rug returns to show itself as one of the objects that were put on display to investigate the central dimensions of the project, the home, «that is, our survival within the artificial universe, within the violence and vulgarity of the times, in the uprooting accomplished by the intrusive flows of information.»

typology

Rug

dimension and weight

Straight 240[l] x 170[w] cm (± 2%) 19 kg Curve 235[l] x 235[w] cm (± 2%) 27 kg

70

235

materials

100% Wool. Handtufted.

#### colors

A61 Armoured grey Raspberry pink Indian yellow

A62 Pastel gray Telemagenta Turquoise

A63 Dove grey
Sapphire blue
Sprout green

<sup>1</sup> Ultrafavola, Salone del mobile, Milano. 2023

<sup>1</sup> Ultrafavola, Salone del mobile, Milano. 2023