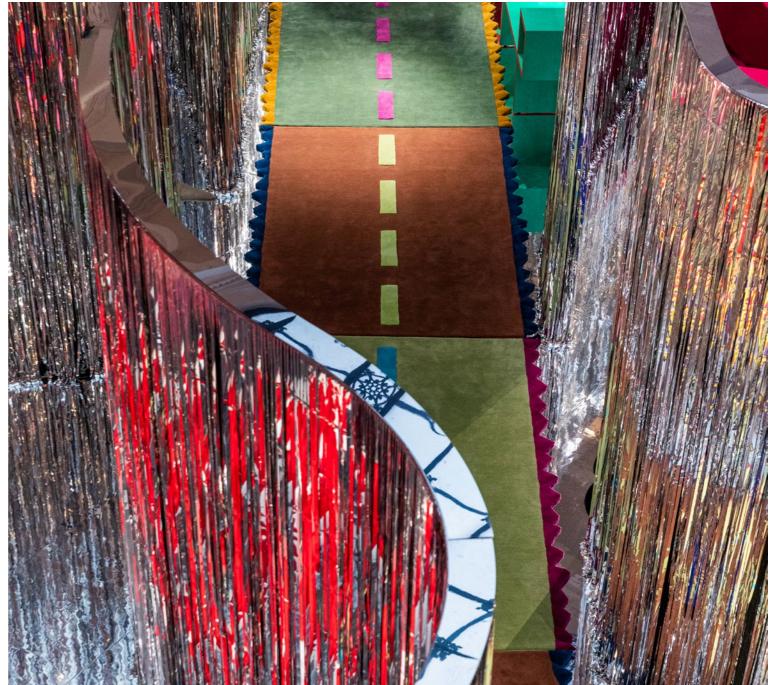

### Lapo Binazzi

description

Signed for Poltronova by Lapo Binazzi, Autostrada is exactly what it promises: a roadway modulated in curves and straight lines, available in the three different color combinations in the version reissued by the visionary Florentine designer on the basis of a drawing kept in the archives of the Centro Studi Poltronova per il Design. Produced in a single copy by Poltronova in 1990 on the occasion of the exhibition "Il Dolce Stil Novo [della casa]" curated by Andrea Branzi at the Fondazione Palazzo Strozzi in Florence, the rug returns to show itself as one of the objects that were put on display to investigate the central dimensions of the project, the home, «that is, our survival within the artificial universe, within the violence and vulgarity of the times, in the uprooting accomplished by the intrusive flows of information.»

typology

Rug

dimension and weight

Straight 240[l] x 170[w] cm (± 2%) 19 kg Curve 235[l] x 235[w] cm (± 2%) 27 kg

70

235

materials

100% Wool. Handtufted.

#### colors

A61 Armoured grey Raspberry pink Indian yellow

A62 Pastel gray Telemagenta Turquoise

A63 Dove grey
Sapphire blue
Sprout green

<sup>1</sup> Ultrafavola, Salone del mobile, Milano. 2023

<sup>1</sup> Ultrafavola, Salone del mobile, Milano. 2023