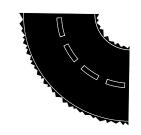

typology

Rug

dimension and weight

Straight 240[l] x 170[w] cm (± 2%) 19 kg Curve 235[l] x 235[w] cm (± 2%) 27 kg

70

235

materials

100% Wool. Handtufted.