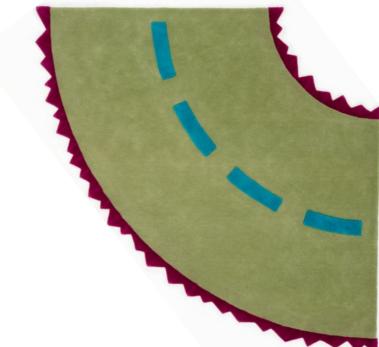

typology

Rug

dimension and weight

Straight 240[l] x 170[w] cm (± 2%) 19 kg Curve 235[l] x 235[w] cm (± 2%) 27 kg

70

235

materials

100% Wool. Handtufted.

#### colors

A61 Armoured grey Raspberry pink Indian yellow

A62 Pastel gray Telemagenta Turquoise

A63 Dove grey
Sapphire blue
Sprout green

<sup>1</sup> Ultrafavola, Salone del mobile, Milano. 2023

<sup>1</sup> Ultrafavola, Salone del mobile, Milano. 2023