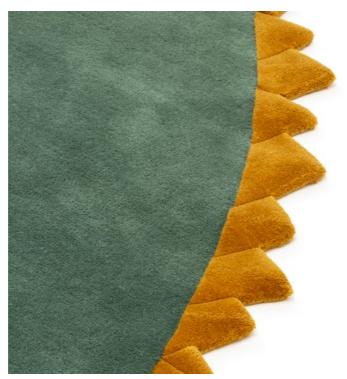

typology

Rug

dimension and weight

Straight 240[l] x 170[w] cm (± 2%) 19 kg Curve 235[l] x 235[w] cm (± 2%) 27 kg

70

235

materials

100% Wool. Handtufted.

#### colors

A61 Armoured grey Raspberry pink Indian yellow

A62 Pastel gray Telemagenta Turquoise

A63 Dove grey
Sapphire blue
Sprout green

<sup>1</sup> Ultrafavola, Salone del mobile, Milano. 2023

<sup>1</sup> Ultrafavola, Salone del mobile, Milano. 2023