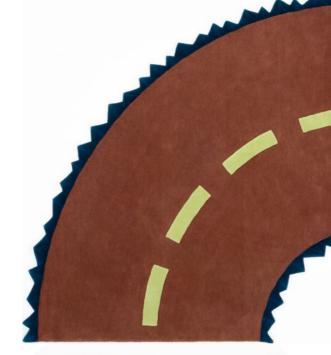

### Lapo Binazzi

description

Signed for Poltronova by Lapo Binazzi, Autostrada is exactly what it promises: a roadway modulated in curves and straight lines, available in the three different color combinations in the version reissued by the visionary Florentine designer on the basis of a drawing kept in the archives of the Centro Studi Poltronova per il Design. Produced in a single copy by Poltronova in 1990 on the occasion of the exhibition "Il Dolce Stil Novo [della casa]" curated by Andrea Branzi at the Fondazione Palazzo Strozzi in Florence, the rug returns to show itself as one of the objects that were put on display to investigate the central dimensions of the project, the home, «that is, our survival within the artificial universe, within the violence and vulgarity of the times, in the uprooting accomplished by the intrusive flows of information.»

#### colors

A61 Armoured grey Raspberry pink Indian yellow

A62 Pastel gray Telemagenta Turquoise

A63 Dove grey
Sapphire blue
Sprout green

<sup>1</sup> Ultrafavola, Salone del mobile, Milano. 2023

<sup>1</sup> Ultrafavola, Salone del mobile, Milano. 2023