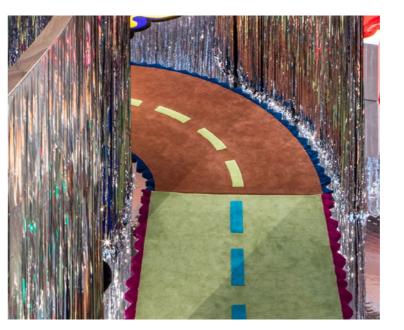

### Lapo Binazzi

description

Signed for Poltronova by Lapo Binazzi, Autostrada is exactly what it promises: a roadway modulated in curves and straight lines, available in the three different color combinations in the version reissued by the visionary Florentine designer on the basis of a drawing kept in the archives of the Centro Studi Poltronova per il Design. Produced in a single copy by Poltronova in 1990 on the occasion of the exhibition "Il Dolce Stil Novo [della casa]" curated by Andrea Branzi at the Fondazione Palazzo Strozzi in Florence, the rug returns to show itself as one of the objects that were put on display to investigate the central dimensions of the project, the home, «that is, our survival within the artificial universe, within the violence and vulgarity of the times, in the uprooting accomplished by the intrusive flows of information.»

typology

Rug

dimension and weight

Straight 240[l] x 170[w] cm (± 2%) 19 kg Curve 235[l] x 235[w] cm (± 2%) 27 kg

70

235

materials

100% Wool. Handtufted.

#### colors

A61 Armoured grey Raspberry pink Indian yellow

A62 Pastel gray Telemagenta Turquoise

A63 Dove grey
Sapphire blue
Sprout green

<sup>1</sup> Ultrafavola, Salone del mobile, Milano. 2023

<sup>1</sup> Ultrafavola, Salone del mobile, Milano. 2023