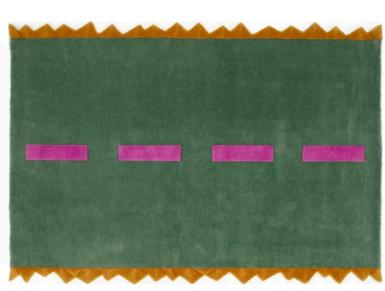

typology

Rug

dimension and weight

Straight 240[l] x 170[w] cm (± 2%) 19 kg Curve 235[l] x 235[w] cm (± 2%) 27 kg

70

235

materials

100% Wool. Handtufted.

#### colors

A61 Armoured grey Raspberry pink Indian yellow

A62 Pastel gray Telemagenta Turquoise

A63 Dove grey
Sapphire blue
Sprout green

<sup>1</sup> Ultrafavola, Salone del mobile, Milano. 2023

<sup>1</sup> Ultrafavola, Salone del mobile, Milano. 2023