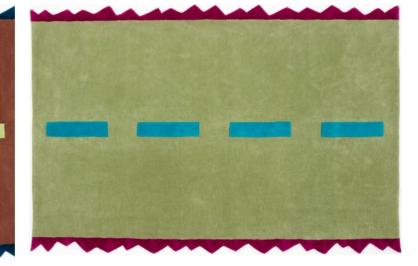

typology

Rug

dimension and weight

Straight 240[l] x 170[w] cm (± 2%) 19 kg Curve 235[l] x 235[w] cm (± 2%) 27 kg

70

235

materials

100% Wool. Handtufted.

#### colors

A61 Armoured grey Raspberry pink Indian yellow

A62 Pastel gray Telemagenta Turquoise

A63 Dove grey
Sapphire blue
Sprout green

<sup>1</sup> Ultrafavola, Salone del mobile, Milano. 2023

<sup>1</sup> Ultrafavola, Salone del mobile, Milano. 2023