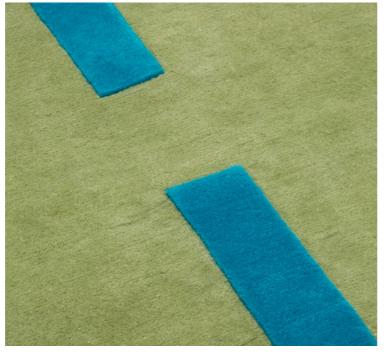

### Lapo Binazzi

description

Signed for Poltronova by Lapo Binazzi, Autostrada is exactly what it promises: a roadway modulated in curves and straight lines, available in the three different color combinations in the version reissued by the visionary Florentine designer on the basis of a drawing kept in the archives of the Centro Studi Poltronova per il Design. Produced in a single copy by Poltronova in 1990 on the occasion of the exhibition "Il Dolce Stil Novo [della casa]" curated by Andrea Branzi at the Fondazione Palazzo Strozzi in Florence, the rug returns to show itself as one of the objects that were put on display to investigate the central dimensions of the project, the home, «that is, our survival within the artificial universe, within the violence and vulgarity of the times, in the uprooting accomplished by the intrusive flows of information.»

#### colors

A61 Armoured grey Raspberry pink Indian yellow

A62 Pastel gray Telemagenta Turquoise

A63 Dove grey
Sapphire blue
Sprout green

<sup>1</sup> Ultrafavola, Salone del mobile, Milano. 2023

<sup>1</sup> Ultrafavola, Salone del mobile, Milano. 2023